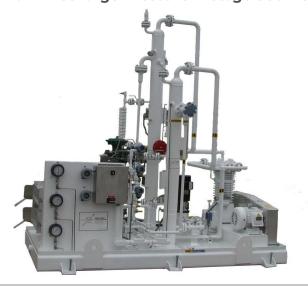

# TESCORP BVR-1 SERIES VAPOR RECOVERY UNIT

Single-stage Reciprocating Compressor 3 to 50 Horsepower; 0 to 150 PSIG Inlet Pressure Maximum Discharge Pressure 1-stage 300 PSIG

The TESCORP "BVR-1" SERIES is a completely self-contained compression system for applications for stock tank vapor recovery, flare gas recovery, or small-flow, medium-pressure process gas applications. Constructed as a compact and fully-contained system with a Blackmer air-cooled, single-stage, pressure-lubricated, reciprocating gas compressor and TESCORP vapor recovery unit technology and components, the BVR-1 Vapor Recovery Unit is designed for applications in field gas or refinery process applications, where very saturated and/or corrosive gases must be processed.

### Single-stage reciprocating compressor with:

- Two-stage, single-acting, air-cooled
- · Pressure lubricated power-frame compressor
- · Single distance piece and seal assembly
- · Corrosive gas trim

### Suction and inter-stage scrubbers are constructed per the following:

- Designed, constructed, stamped and National Board Certified per ASME Section VIII
- 1/8" corrosion allowance
- Condensate level controls, gauges, pump rated for flow and pressure

## Vapor recovery control panel is designed per NEC Class I, Division II, Class B,C, & D with:

- TESCORP vapor recovery logic, controls and indicators
- · Linear flow control logic with proportional bypass valve
- DCS communication logic

#### **BVR-1** unit construction:

- All electrical components and wiring per NEC Class I, Division II, Class B, C, & D
- All rotating equipment is fully protected with non-sparking guards
- All units receive a complete mechanical/control run test with documentation