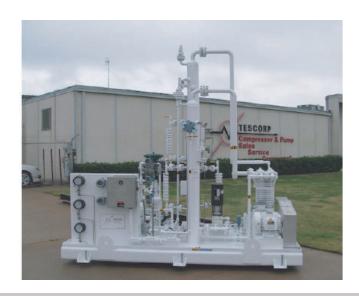

# TESCORP BVR-1 SERIES VAPOR RECOVERY UNIT

Single-stage Reciprocating Compressor 3 to 50 Horsepower; 0 to 150 PSIG Inlet Pressure Maximum Discharge Pressure 1-stage 300 PSIG

The TESCORP "BVR-1" SERIES is a completely self-contained compression system for applications for stock tank vapor recovery, flare gas recovery, or small-flow, medium-pressure process gas applications. Constructed as a compact and fully-contained system with a Blackmer air-cooled, single-stage, pressure-lubricated, reciprocating gas compressor and TESCORP vapor recovery unit technology and components, the BVR-1 Vapor Recovery Unit is designed for applications in field gas or refinery process applications, where very saturated and/or corrosive gases must be processed.

### Single-stage reciprocating compressor with:

- Two-stage, single-acting, air-cooled
- · Pressure lubricated power-frame compressor
- · Single distance piece and seal assembly
- · Corrosive gas trim

### Suction and inter-stage scrubbers are constructed per the following:

- Designed, constructed, stamped and National Board Certified per ASME Section VIII
- 1/8" corrosion allowance
- Condensate level controls, gauges, pump rated for flow and pressure

## Vapor recovery control panel is designed per NEC Class I, Division II, Class B,C, & D with:

- TESCORP vapor recovery logic, controls and indicators
- · Linear flow control logic with proportional bypass valve
- DCS communication logic

#### **BVR-1** unit construction:

- All electrical components and wiring per NEC Class I, Division II, Class B, C, & D
- All rotating equipment is fully protected with non-sparking guards
- All units receive a complete mechanical/control run test with documentation