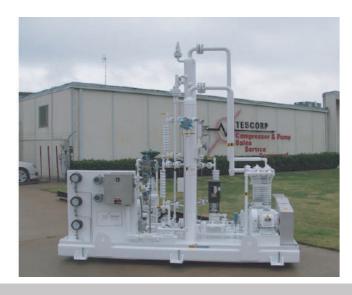

# TESCORP BVR-2 SERIES VAPOR RECOVERY UNIT

Two-stage Reciprocating Compressor 3 to 10 Horsepower; 0 to 10 PSIG Inlet Pressure Maximum Discharge Pressure 70 PSIG

The TESCORP "BVR-2" SERIES is a completely self-contained compression system for applications for stock tank vapor recovery, flare gas recovery, or small-flow medium-pressure process gas applications. Constructed as a compact and fully-contained system with a Blackmer air-cooled, two-stage, pressure-lubricated, reciprocating gas compressor and TESCORP vapor recovery unit technology and components, the BVR-2 Vapor Recovery Unit is designed for applications in field gas or refinery process applications, where very saturated and/or corrosive gases must be processed.

#### Two-stage reciprocating compressor with:

- · Two-stage, lubricated cylinders
- · Pressure lubricated power-frame compressor
- Single or multiple distance piece(s) and seal assembly(s)

## Suction and inter-stage scrubbers are constructed per the following:

- Designed, constructed, stamped and National Board certified per ASME Section VIII
- 1/8" corrosion allowance
- Condensate level controls, gauges, pump rated for flow and pressure

## Vapor recovery control panel is designed per NEC Class I, Division II, Class B, C, & D with:

- TESCORP vapor recovery logic, controls, and indicators
- · Linear flow control logic with proportional bypass valve
- DCS communication logic

#### **BVR-2 unit construction:**

- All electrical components and wiring per NEC Class I, Division II, Class B,C,& D
- All rotating equipment is fully protected with non-sparking guards
- All units receive a complete mechanical/control run test with documentation