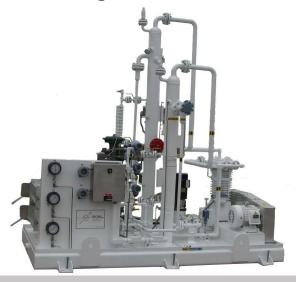

# TESCORP BVR-2 SERIES VAPOR RECOVERY UNIT

Two-stage Reciprocating Compressor 3 to 10 Horsepower; 0 to 10 PSIG Inlet Pressure Maximum Discharge Pressure 70 PSIG

The TESCORP "BVR-2" SERIES is a completely self-contained compression system for applications for stock tank vapor recovery, flare gas recovery, or small-flow medium-pressure process gas applications. Constructed as a compact and fully-contained system with a Blackmer air-cooled, two-stage, pressure-lubricated, reciprocating gas compressor and TESCORP vapor recovery unit technology and components, the BVR-2 Vapor Recovery Unit is designed for applications in field gas or refinery process applications, where very saturated and/or corrosive gases must be processed.

#### Two-stage reciprocating compressor with:

- · Two-stage, lubricated cylinders
- · Pressure lubricated power-frame compressor
- Single or multiple distance piece(s) and seal assembly(s)

## Suction and inter-stage scrubbers are constructed per the following:

- Designed, constructed, stamped and National Board certified per ASME Section VIII
- 1/8" corrosion allowance
- Condensate level controls, gauges, pump rated for flow and pressure

## Vapor recovery control panel is designed per NEC Class I, Division II, Class B, C, & D with:

- TESCORP vapor recovery logic, controls, and indicators
- · Linear flow control logic with proportional bypass valve
- DCS communication logic

#### **BVR-2 unit construction:**

- All electrical components and wiring per NEC Class I, Division II, Class B,C,& D
- All rotating equipment is fully protected with non-sparking guards
- All units receive a complete mechanical/control run test with documentation