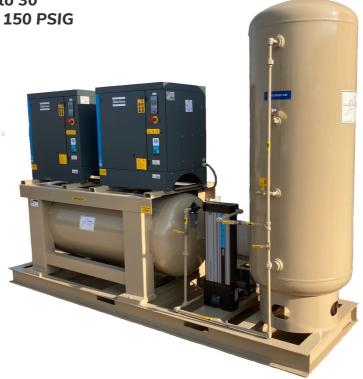

## **TESCORP INSTRUMENT AIR TIA-G DUPLEX SERIES**

Flow capacities 16.5 to 109 ICFM Horsepower ratings 5 to 30 Pressure rating 125 to 150 PSIG

TESCORP "TIA-G" Series systems are designed and constructed for application to meet the rugged and harsh oilfield requirements for a continuous "instrument quality" air supply with 100% redundancy for critical operation. Designed and constructed with the Atlas Copco "G Series" Oil Flooded Rotary Screw compressor in a duplex 100% redundant configuration, the TESCORP TIA-G series provide continuous air supply with the capabilities to supply 200% flow rates upon demand.

## **TESCORP TIA-G Series Instrument Air Units are constructed per the following:**

- Two (2) Atlas Copco "G Series Oil Flooded Rotary Screw Compressors
- One (1) Atlas Copco CD+ "Heatless Regenerative "Dryer rated -40°F Dewpoint
- One (1) "Wet Air" air receiver
- One (1) "Dry Air" air receiver
- One (1) Automatic electronic "no loss" condensate drain valve
- · Inter-connecting piping, valves, gauges and relief valves
- Common electrical connection box with circuit breakers and control transformer
- · Weatherproof protection on all electrical components