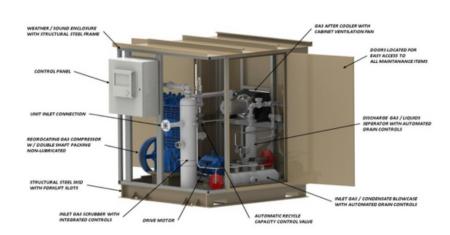

## **VAPOR RECOVERY UNIT**

Single- and two-stage Reciprocating Compressor, Pressure Lubricated 3 to 50 Horsepower; 50 to 600 PSIG Inlet Pressure Volumes 8 to 300 MSCFD

\*\*\*Available as enclosed units\*\*\*

The TESCORP "BVR" SERIES is a completely self-contained compression system for applications for stock tank vapor recovery, flash gas recovery, or medium-flow, medium-pressure process gas applications. Constructed as a compact and fully-contained system with a Blackmer air-cooled, singleor two-stage, pressure-lubricated, reciprocating gas compressor. The TESCORP vapor recovery and emissions units are designed for applications in field gas or refinery process applications, where very saturated and/or corrosive gases must be processed.

## Suction and inter-stage scrubbers are constructed per the following:

- Designed, constructed, stamped and National Board Certified per ASME Section VIII
- 1/8" corrosion allowance
- Condensate level controls, gauges, pump rated for flow and pressure

## Vapor recovery control panel is designed per NEC Class I, Division II, Class B,C, & D with:

- TESCORP vapor recovery logic, controls and indicators
- Linear flow control logic with proportional bypass valve/ LOAD/UNLOAD FLOW CONTROL
- DCS communication logic

#### **BVR-1 & 2 unit construction:**

- All electrical components and wiring per NEC Class I, Division II, Class B, C, & D
- · All rotating equipment is fully protected with non-sparking guards
- All units receive a complete mechanical/control run test with documentation