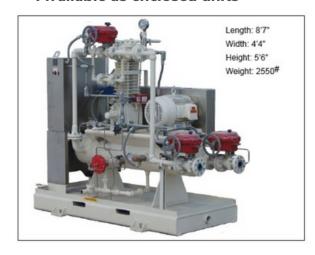

## **VAPOR RECOVERY UNIT**

Single- and two-stage Reciprocating Compressor, Pressure Lubricated 3 to 50 Horsepower; 50 to 600 PSIG Inlet Pressure Volumes 8 to 300 MSCFD

\*\*\*Available as enclosed units\*\*\*

The TESCORP "BVR" SERIES is a completely self-contained compression system for applications for stock tank vapor recovery, flash gas recovery, or medium-flow, medium-pressure process gas applications. Constructed as a compact and fully-contained system with a Blackmer air-cooled, singleor two-stage, pressure-lubricated, reciprocating gas compressor. The TESCORP vapor recovery and emissions units are designed for applications in field gas or refinery process applications, where very saturated and/or corrosive gases must be processed.

### Single- and two-stage reciprocating compressor with:

- Two-stage, single-acting, air-cooled
- Pressure lubricated power-frame compressor
- 1, 2 and 3 seal assemblies available
- · Corrosive gas trim for sour gases

#### Premium efficiency electric motor drive with:

• TEFC enclosure, NEMA "B" torque, 1.15 service factor